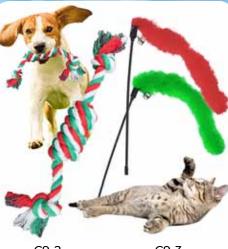

NORTH POLE HOLIDAY HAPPINESS DOG PULL TOY **CAT WAND TOY** 

| Ĭ. | 0%       | 10%         | 20%       |
|----|----------|-------------|-----------|
|    | \$3.50   | \$4.00      | \$4.50    |
|    | SUGGESTE | D RETAIL WI | TH PROFIT |