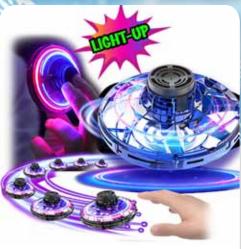

### **BOOMERANG LEVITATING SPINNER**

| 0%       | 10%           | 20%       |
|----------|---------------|-----------|
| \$10.00  | \$11.00       | \$12.00   |
| SUGGESTE | D DETAIL W/IT | TH DDOFIT |

C18-2