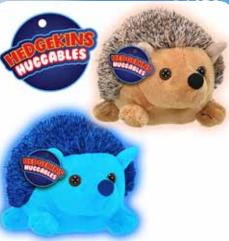

### **HUGGABLE HEDGEHOG PLUSH**

| 0%        | 10%          | 20%       |
|-----------|--------------|-----------|
| \$5.50    | \$6.00       | \$7.00    |
| SLICCESTE | D DETAIL W/I | TH DDOEIT |

C14-1