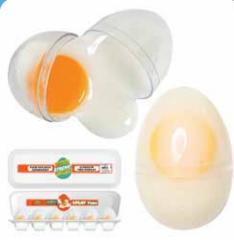

### **EGG-STREME SPLAT SLIME EGG**

| 0%       | 10%      | 20%        |
|----------|----------|------------|
| \$2.50   | \$2.75   | \$3.25     |
| SUGGESTE | RETAIL W | ITH PROFIT |

C8-1