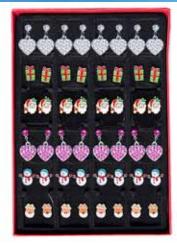

### **ALL SEASONS EARRINGS**

| 0%       | 10%      | 20%         |
|----------|----------|-------------|
| \$1.50   | \$1.75   | \$2.00      |
| SUGGESTE | RETAIL V | VITH PROFIT |