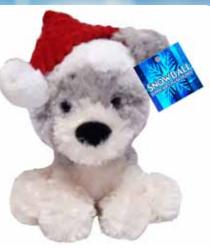

### **SNOWBALL PLUSH PUPPY**

| 0%                            | 10%     | 20%     |  |  |
|-------------------------------|---------|---------|--|--|
| \$10.00                       | \$11.00 | \$12.00 |  |  |
| CLICCECTED DETAIL WITH DDOCIT |         |         |  |  |