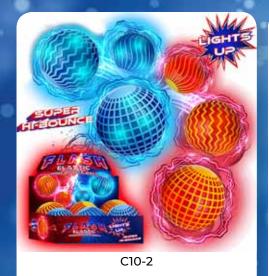

### FLASH ELASTIC HIGH BOUNCE BALL

| 0%       | 10%          | 20%       |
|----------|--------------|-----------|
| \$4.00   | \$4.50       | \$5.00    |
| SUGGESTE | D RETAIL WIT | TH PROFIT |