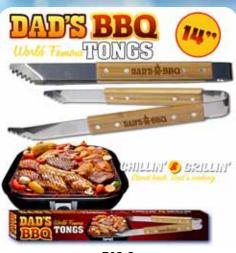

### **DAD BBQ TONG**

| 0%       | 10%          | 20%       |
|----------|--------------|-----------|
| \$10.00  | \$11.00      | \$12.00   |
| SUGGESTE | D RETAIL WIT | TH PROFIT |

D19-1