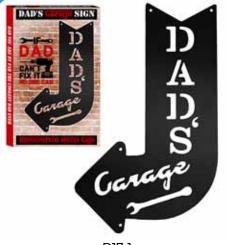

### **DAD'S GARAGE METAL SIGN**

| 0%      | 10%           | 20%       |
|---------|---------------|-----------|
| \$9.00  | \$10.00       | \$11.00   |
| SUGGEST | ED RETAIL WIT | TH PROFIT |

D17-2