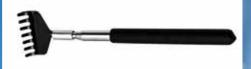

### SCRATCH SABER TELESCOPING BACKSCRATCHER

| 0%       | 10%          | 20%       |
|----------|--------------|-----------|
| \$3.50   | \$4.00       | \$4.50    |
| SUGGESTE | D RETAIL WIT | TH PROFIT |