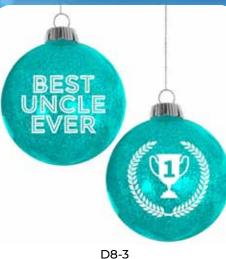

### **BEST UNCLE EVER ORNAMENT**

| 0%                           | 10%    | 20%    |
|------------------------------|--------|--------|
| \$3.00                       | \$3.50 | \$4.00 |
| SUGGESTED RETAIL WITH PROFIT |        |        |