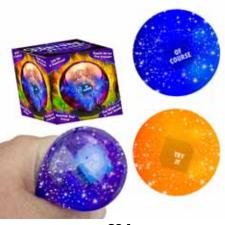

### FORTUNE TELLING SQUEEZE BALL

| 0%       | 10%         | 20%       |
|----------|-------------|-----------|
| \$3.00   | \$3.50      | \$4.00    |
| SUGGESTE | D RETAIL WI | TH PROFIT |

C8-2