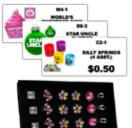

M2-1 SUPERMOM STATIC WINDOW CLING

| 0%       | 10%         | 20%       |
|----------|-------------|-----------|
| \$0.50   | \$0.50      | \$0.50    |
| SUGGESTE | D RETAIL WI | TH PROFIT |

### **MOM PINK PEN**

| 0%       | 10%         | 20%       |
|----------|-------------|-----------|
| \$1.00   | \$1.00      | \$1.25    |
| SUGGESTE | D RFTAIL WI | TH PROFIT |

M4-2

### **GRANDMA RED PEN**

| 0%        | 10%      | 20%        |
|-----------|----------|------------|
| \$1.00    | \$1.00   | \$1.25     |
| SUGGESTED | RETAIL W | ITH PROFIT |

M5-1

**STAR GRANDPA GREEN PEN** 

| 0%        | 10%      | 20%        |
|-----------|----------|------------|
| \$1.00    | \$1.00   | \$1.25     |
| SÜGGESTEI | RETAIL W | ITH PROFIT |

D5-1