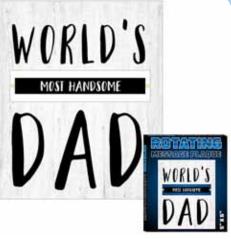

### DAD ROTATING MESSAGE WOOD PLAQUE

| 0%       | 10%         | 20%        |
|----------|-------------|------------|
| \$6.00   | \$6.75      | \$7.50     |
| SUGGESTE | D RETAIL WI | ITH PROFIT |