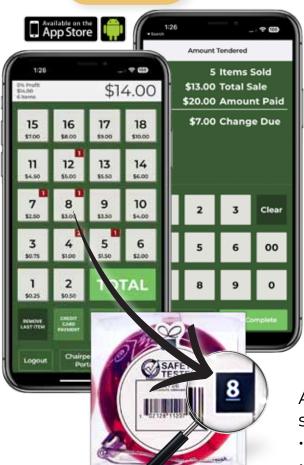

### **Cash Register APP** WISA with FREE MasterCard **Credit Card Processing**

Makes checkout 3x FASTER!

- · Pre-priced tent cards with pictures of each gift makes setup easy
- Cash Register APP makes checkout fast & easy with pre-coded gifts
- · Self-sealing bags and tablecloths
- Free UPS Next Day Air delivery on all reorders.