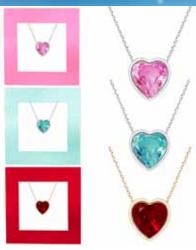

#### **VERY SPECIAL MOM HEART GEM STONE NECKLACE**

| 0%        | 10%          | 20%       |
|-----------|--------------|-----------|
| \$4.00    | \$4.50       | \$5.00    |
| SUGGESTEI | D RETAIL WIT | TH PROFIT |

M10-2

### **VERY SPECIAL GRANDMA HEART GEM STONE NECKLACE**

| 0%       | 10%         | 20%       |
|----------|-------------|-----------|
| \$4.00   | \$4.50      | \$5.00    |
| SUGGESTE | D RETAIL WI | TH PROFIT |