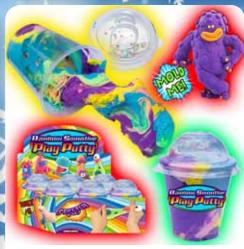

### **RAINBOW SMOOTHIE PLAY PUTTY**

| 0%       | 10%         | 20%       |
|----------|-------------|-----------|
| \$4.00   | \$4.50      | \$5.00    |
| SUGGESTE | D RETAIL WI | TH PROFIT |