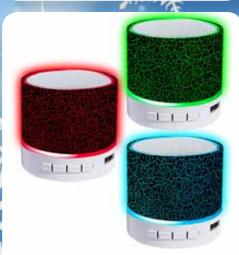

### MINI LED BLUETOOTH SPEAKER

| 0%       | 10%      | 20%        |
|----------|----------|------------|
| \$12.00  | \$13.50  | \$15.00    |
| SUGGESTE | RETAIL W | ITH PROFIT |