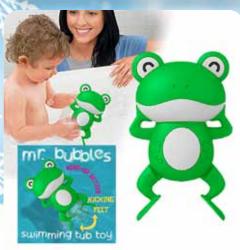

#### **MR. BUBBLES SWIMING FROG TUB TOY**

| 0%        | 10%          | 20%       |
|-----------|--------------|-----------|
| \$3.50    | \$4.00       | \$4.50    |
| SLICCESTE | D DETAIL W/I | TH DDOEIT |