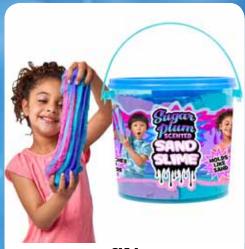

| 0%        | 10%         | 20%       |
|-----------|-------------|-----------|
| \$6.00    | \$6.75      | \$7.50    |
| SUGGESTEI | D RÉTAIL WI | TH PROFIT |

C15-1 SUGARPLUM SCENTED SAND SLIME

| 0%       | 10%         | 20%       |
|----------|-------------|-----------|
| \$7.00   | \$7.75      | \$8.50    |
| SUGGESTE | D RETAIL WI | TH PROFIT |