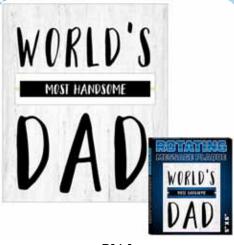

### DAD ROTATING MESSAGE WOOD PLAQUE

| 0%       | 10%         | 20%        |
|----------|-------------|------------|
| \$6.00   | \$6.75      | \$7.50     |
| SUGGESTE | D RETAIL WI | ITH PROFIT |