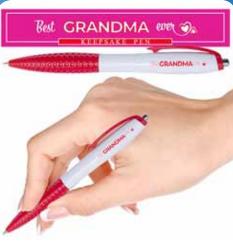

### **GRANDMA RED PEN**

| 0%        | 10%      | 20%        |
|-----------|----------|------------|
| \$1.00    | \$1.00   | \$1.25     |
| SUGGESTED | RETAIL W | ITH PROFIT |

M5-1