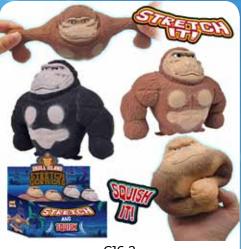

### **SUPER STRETCH GORILLA**

| 0%       | 10%         | 20%       |
|----------|-------------|-----------|
| \$8.00   | \$9.00      | \$10.00   |
| SUGGESTE | D RETAIL WI | TH PROFIT |

C17-1