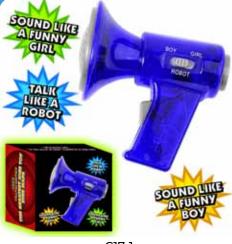

### **VOICE TRANSFORMING TOY**

| 0%       | 10%         | 20%       |
|----------|-------------|-----------|
| \$9.00   | \$10.00     | \$11.00   |
| SUGGESTE | D RETAIL WI | TH PROFIT |

C17-2