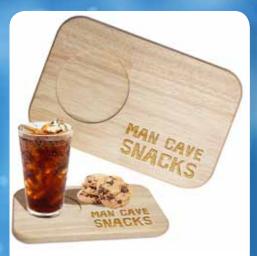

### MAN CAVE SNACK TRAY

| 0%       | 10%         | 20%       |
|----------|-------------|-----------|
| \$7.00   | \$7.75      | \$8.50    |
| SUGGESTE | D RETAIL WI | TH PROFIT |

D15-2