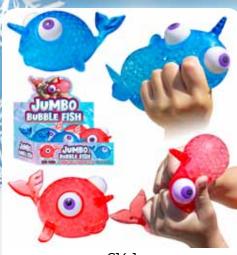

### **JUMBO BUBBLE FISH**

| 0%       | 10%         | 20%       |
|----------|-------------|-----------|
| \$6.00   | \$6.75      | \$7.50    |
| SUGGESTE | D RETAIL WI | TH PROFIT |

**FRICTION MONSTER TRUCKS** 