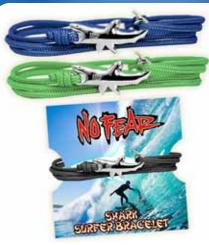

### **SHARK SURFER BRACELET**

| 0%       | 10%         | 20%       |
|----------|-------------|-----------|
| \$2.50   | \$2.75      | \$3.25    |
| SUGGESTE | D RETAIL WI | TH PROFIT |

C7-3