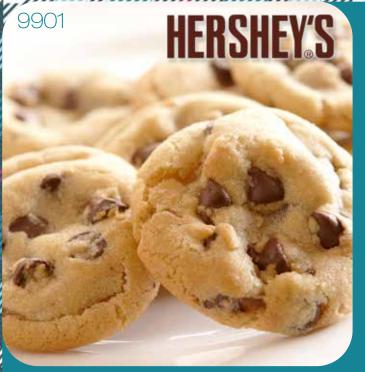

## \$23.00 9901

Chocolate Chip
This moist and chewy cookie is full of rich chocolate chips and is a classic beyond compare. 2.5 lb preportioned in a box.

2.5 lb pre-portioned

BOX makes 36 cookies

\$23.00 9902