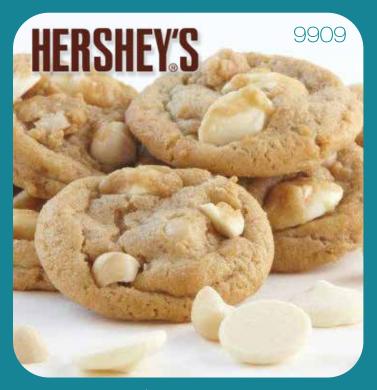

9909 \$23.00
White Choc. Macadamia
Creamy white chocolate blended with lightly roasted macadamia nuts is a heavenly combination. 2.5 lb. preportioned in a box.

9904 \$23.00
Candy Cookie
Fun colors and Hershey's chocolate chips, in a delicious sugar cookie, This blend makes for a tasty family favorite. 2.5 lb. preportioned in a box.