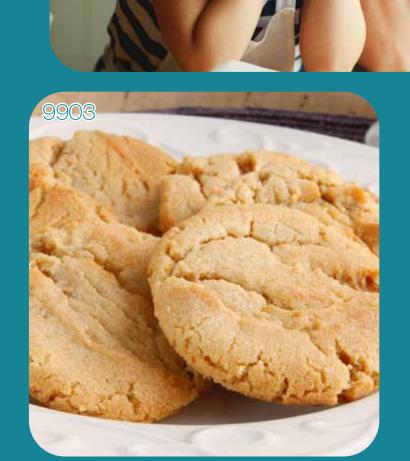

9903 \$23.00 Peanut Butter

Cookie dough may be frozen for up to

1 year or refrigerated for up to 3 months. Our dough is shelf stable at room temperature of 72 degrees or below for 21 days. Cookie dough may be thawed

Creamy peanut butter in a moist and chewy cookie is an irresistible treat for peanut butter lovers. 2.5 lb preportioned in a box.

\$23.00 Snickerdoodle

The cinnamon cookie that sets the standard. This buttery sweet cookie is topped with cinnamon to make the perfect classic cookie flavor. 2.5 lb preportioned in a box.