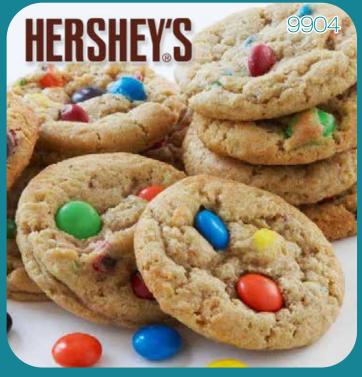

9909 \$23.00
White Choc. Macadamia
Creamy white chocolate blended with lightly roasted macadamia nuts is a heavenly combination. 2.5 lb. preportioned in a box.

9904 \$23.00
Candy Cookie
Fun colors and Hershey's chocolate chips, in a delicious sugar cookie, This blend makes for a tasty family favorite. 2.5 lb. preportioned in a box.