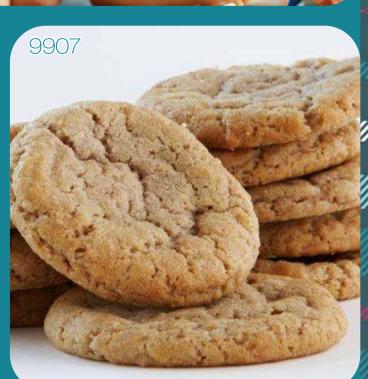

Creamy peanut butter in a moist and chewy cookie is an irresistible treat for peanut butter lovers. 2.5 lb preportioned in a box.

\$23.00 Snickerdoodle

The cinnamon cookie that sets the standard. This buttery sweet cookie is topped with cinnamon to make the perfect classic cookie flavor. 2.5 lb preportioned in a box.