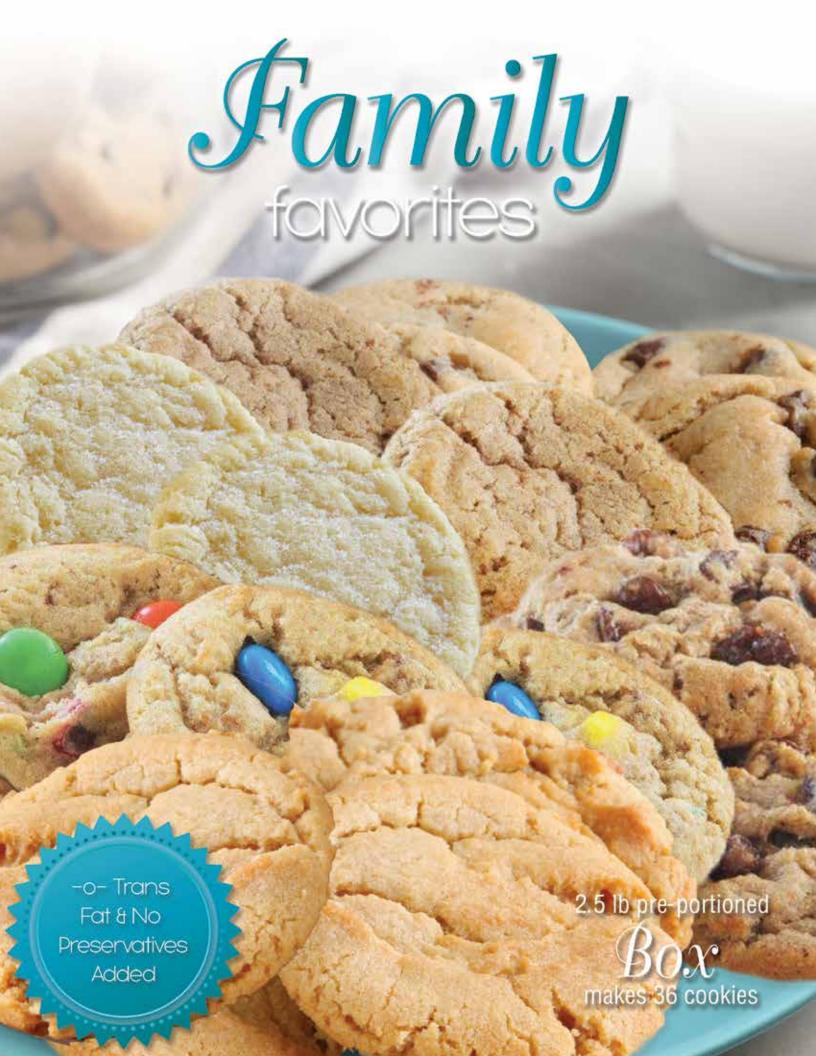

## \$23.00 9901

Chocolate Chip
This moist and chewy cookie is full of rich chocolate chips and is a classic beyond compare. 2.5 lb preportioned in a box.





2.5 lb pre-portioned

BOX makes 36 cookies



\$23.00 9902

Oatmeal Raisin

A blend of oats and raisins come together to create an old-fashioned family favorite. 2.5 lb preportioned in a box. 🎄



\$23.00

A light and tasty cookie with the perfect balance of vanilla and sugar. 2.5 lb preportioned in a box.



9903 \$23.00 Peanut Butter

Cookie dough may be frozen for up to

1 year or refrigerated for up to 3 months. Our dough is shelf stable at room temperature of 72 degrees or below for 21 days. Cookie dough may be thawed

Creamy peanut butter in a moist and chewy cookie is an irresistible treat for peanut butter lovers. 2.5 lb