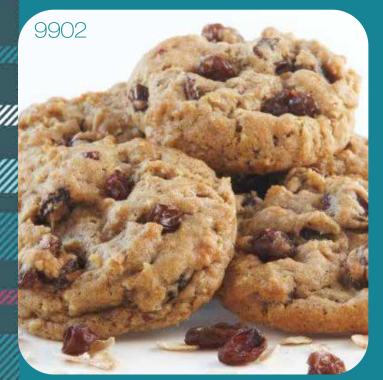

Oatmeal Raisin

A blend of oats and raisins come together to create an old-fashioned family favorite. 2.5 lb preportioned in a box. 🎄

\$23.00

A light and tasty cookie with the perfect balance of vanilla and sugar. 2.5 lb preportioned in a box.