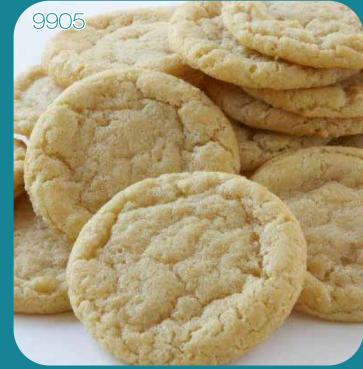

Oatmeal Raisin

A blend of oats and raisins come together to create an old-fashioned family favorite. 2.5 lb preportioned in a box. 🎄

\$23.00

A light and tasty cookie with the perfect balance of vanilla and sugar. 2.5 lb preportioned in a box.