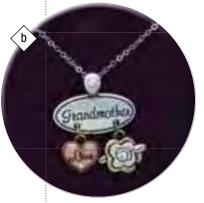

## **PRICE CODE 12** \$5.50 COST

- a Necklace/Earring Set, Assorted IN SPARKLE BOX
- b Grandmother Love and Bond Necklace
- Monster Truck
- Man Cave Wood Sign
- Cocktail Ring in Velvet Box
- Dad's Stuff Ceramic Tray, Boxed
- PetCakes Cupcake Pets Plush
- NFL Gloves Assorted by Region
- Speed Police Transformer Type Set
- Collegiate Photo Frame Assorted by Region