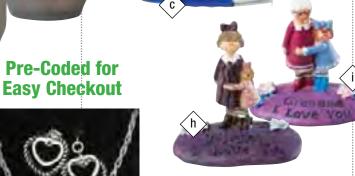

- Snowflake Earrings in Silver Bow Box
- Satin Heart Handbag with Strap
- k Dad Secret Sauce Pot with Wire Handle
- m-n Hispanic Ceramic Mug PAPA, MADRE
- o Americana Tri-Fold Wallet with Belt Chain
- p Snowman Lite-Up **Color Changing Figurine**
- q-r Snowy Water Ball MOM, GRANDMA
- s MLB/NFL Ornaments Assorted by Region
- t Hot Wheels Rev Up
- u-x Aluminum Scan-Proof Wallet GRANDPA. LADIES. UNCLE. DAD
- y-aa Necklace, Silver Filigree/Crystal MOM, GRANDMA, SISTER
- bb Teddy Bear Pancake Pan