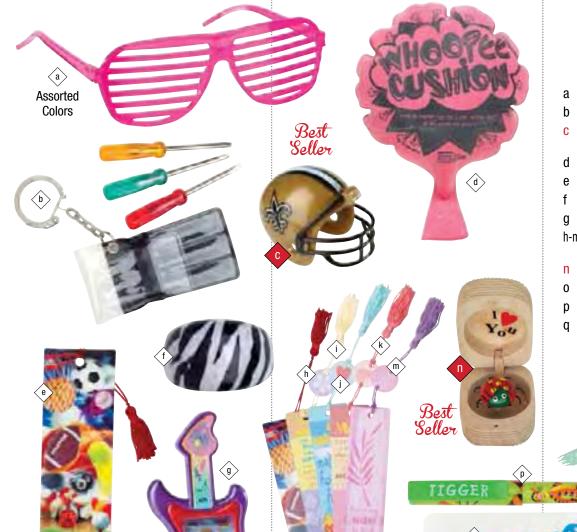

## 75¢ COST Shutter Glasses Assorted Colors

**PRICE CODE 3** 

- 3 Pc. Tool/Keychain
- NFL Football Helmet Pencil Topper Assorted by Region
- Whoopie Cushion
- 3D Sports Bookmark
- Acrylic Ring
- Water Game
- h-m Bookmark with Tassle MOM, GRANDMA, SISTER, AUNT
- Bug in Shell "I Love You"
- Finger Lights
- Pooh & Piglet Pen
- Tattoo Bracelet