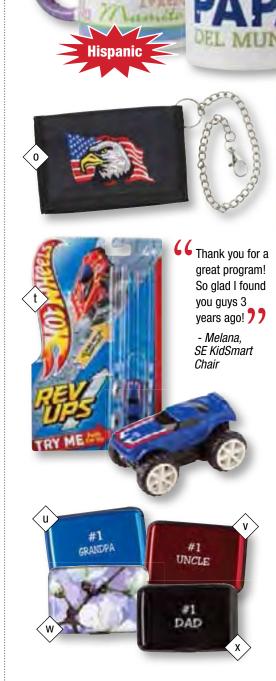

- Snowflake Earrings in Silver Bow Box
- Satin Heart Handbag with Strap
- k Dad Secret Sauce Pot with Wire Handle
- m-n Hispanic Ceramic Mug PAPA, MADRE
- o Americana Tri-Fold Wallet with Belt Chain
- p Snowman Lite-Up **Color Changing Figurine**
- q-r Snowy Water Ball MOM, GRANDMA
- s MLB/NFL Ornaments Assorted by Region
- t Hot Wheels Rev Up
- u-x Aluminum Scan-Proof Wallet GRANDPA. LADIES. UNCLE. DAD
- y-aa Necklace, Silver Filigree/Crystal MOM, GRANDMA, SISTER
- bb Teddy Bear Pancake Pan

h My Favorite Team Card Pack Assorted MLB/NFL

- m Fashion Earrings
- n Fashion Rings
- o-r Leather FOB Keychain DAD, GRANDPA, BROTHER, UNCLE
- s Crocodile Eggs
- NFL/College Pennants Assorted by Region
- u Tire Slime
- v Dinosaur Play Set in Tube
- w Disco Ducks Flashing Puffer
- x Building Blocks Cars, Lego-Style
- v-aa Pen Light with Cord DAD, GRANDPA, BROTHER,
- bb Teacher Desk Set
- cc Disney Cars Zipper Pencil Case
- dd Holiday Flashing Bracelet
- ee Pocket Tool Set 4-in-1

items that will be sent in your order.

#I GRANDPA d

#I Brother

#1 Dad

#1 Uncle