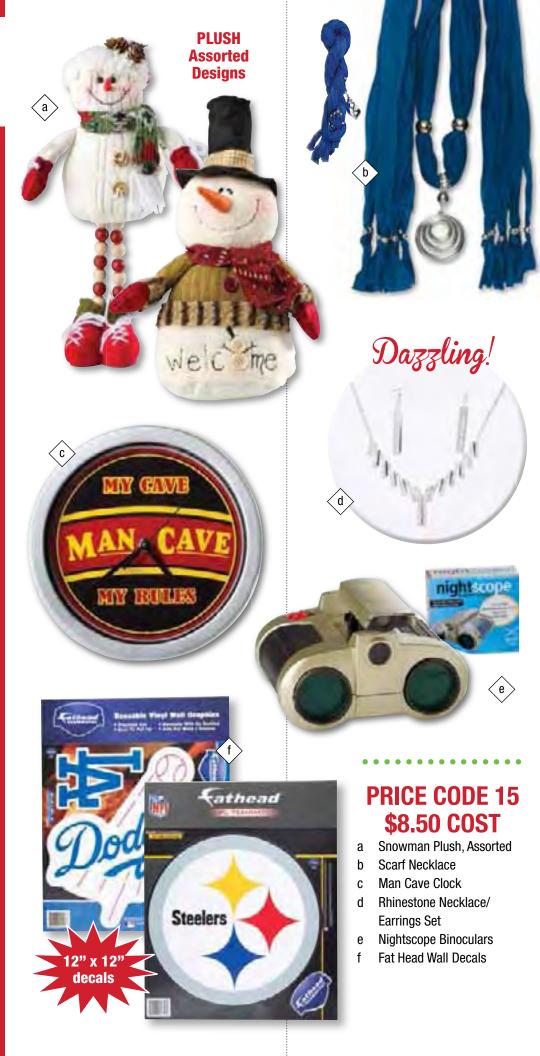

## **PRICE CODE 12** \$5.50 COST

- a Necklace/Earring Set, Assorted IN SPARKLE BOX
- b Grandmother Love and Bond Necklace
- Monster Truck
- Man Cave Wood Sign
- Cocktail Ring in Velvet Box
- Dad's Stuff Ceramic Tray, Boxed
- PetCakes Cupcake Pets Plush
- NFL Gloves Assorted by Region
- Speed Police Transformer Type Set
- Collegiate Photo Frame Assorted by Region

The RED • items are preselected best selling items that will be sent in your order.

GRANDPA

Best Seller