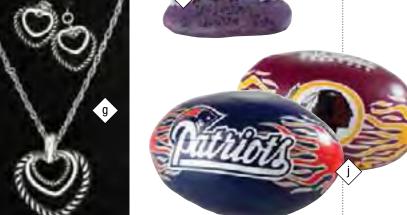

- Snowflake Earrings in Silver Bow Box
- Satin Heart Handbag with Strap
- k Dad Secret Sauce Pot with Wire Handle
- m-n Hispanic Ceramic Mug PAPA, MADRE
- o Americana Tri-Fold Wallet with Belt Chain
- p Snowman Lite-Up **Color Changing Figurine**
- q-r Snowy Water Ball MOM, GRANDMA
- s MLB/NFL Ornaments Assorted by Region
- t Hot Wheels Rev Up
- u-x Aluminum Scan-Proof Wallet GRANDPA. LADIES. UNCLE. DAD
- y-aa Necklace, Silver Filigree/Crystal MOM, GRANDMA, SISTER
- bb Teddy Bear Pancake Pan