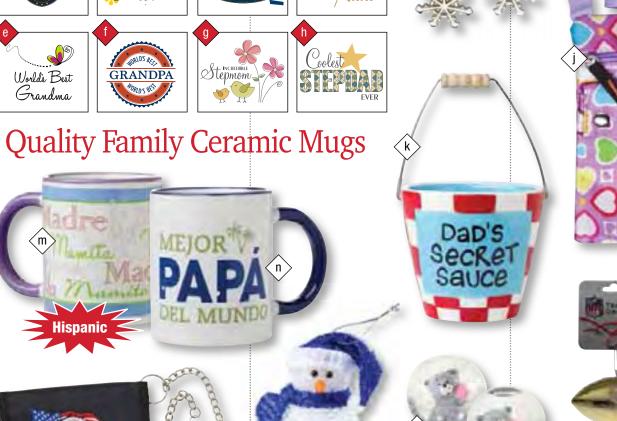

The RED • items are preselected best selling items that will be sent in your order.

a-h Family Ceramic Mugs DAD, MOM, STEP DAD, STEP MOM, GRANDPA, GRANDMA, UNCLE, AUNT

WORLD'S BEST

"Mom!

GRANDPA

World's Best Grandma

- Snowflake Earrings in Silver Bow Box
- Satin Heart Handbag with Strap
- k Dad Secret Sauce Pot with Wire Handle
- m-n Hispanic Ceramic Mug PAPA, MADRE
- o Americana Tri-Fold Wallet with Belt Chain
- p Snowman Lite-Up **Color Changing Figurine**
- q-r Snowy Water Ball MOM, GRANDMA
- s MLB/NFL Ornaments Assorted by Region
- t Hot Wheels Rev Up
- u-x Aluminum Scan-Proof Wallet GRANDPA. LADIES. UNCLE. DAD
- y-aa Necklace, Silver Filigree/Crystal MOM, GRANDMA, SISTER
- bb Teddy Bear Pancake Pan