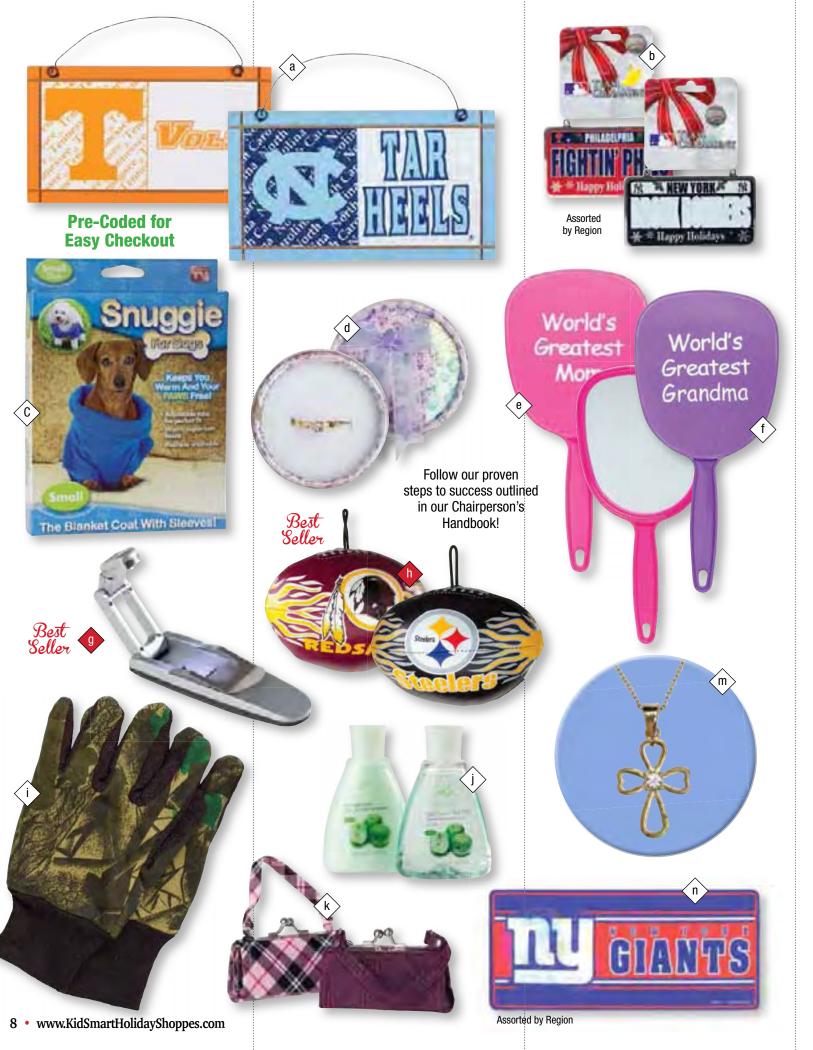

## PRICE CODE 8 \$3.00 COST

- a Collegiate School Pride Sign, Asst. by Region
- b NFL License Plate Ornament, Asst. by Region
- c Snuggie for Small Dog
- d Crystal Ring in Purple Hat Box
- $e\hbox{-}f \ \ Handheld \ Mirror \hbox{--} \hbox{mom, grandma}$
- g Robotic Reading LED Lite
- h NFL 4" Football, Asst. by Region i Camouflage Gloves
- j Bath Lotion & Body Wash Set
- K Fashion Wrist Purse with Snap
- m Gold Cross Necklace
- n NFL/MLB 3D Magnet, Asst. by Region
- o-p Garden Kneeling Pad MOM, GRANDMA
- q Gold Puffed Heart Necklace
- r Glitter Ball Ornament DAD, MOM, GRANDPA, GRANDMA
- s-t Glass Trophy Plaque DAD, GRANDPA
- u NFL/MLB Pen, Set of 2, Asst. by Region
- v 11 Pc. Precision Tool Set
- w Holiday Snowy Water Ball
- x Gold Necklace in Foil Box
- y Glitter Rhinestone Headband
- z-aa Traffic Cone Desk Top DAD, GRANDPA
- bb Emergency Truck by Fun Time

The RED items are preselected best selling items that will be sent in your order.

1-800-659-9436 • 9

**Magnetic!** 

- a #1 Dad Foam Plague
- b All-in-1 Magnetic Jewelry
- NFL Football Keychain Assorted by Region
- Swivel Head Flashlight
- e Wooden Necklace & Bracelet Set
- Motorcycle, Die-Cast Boxed
- Bracelet, Next Generation
- i-k Charm Bracelet MOM, GRANDMA, AUNT