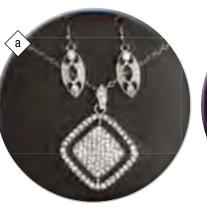

## **PRICE CODE 12** \$5.50 COST

- a Necklace/Earring Set, Assorted IN SPARKLE BOX
- b Grandmother Love and Bond Necklace
- Monster Truck
- Man Cave Wood Sign
- Cocktail Ring in Velvet Box
- Dad's Stuff Ceramic Tray, Boxed
- PetCakes Cupcake Pets Plush
- NFL Gloves Assorted by Region
- Speed Police Transformer Type Set
- Collegiate Photo Frame Assorted by Region