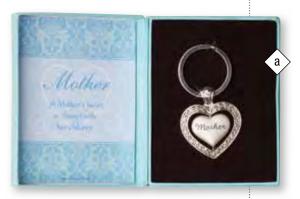

- Kary, ME Gift Shop Chair

- a Mother Silver Heart Spinner Keychain
- Tie Dye Kit
- c Tri-Pod Flashlight with 9 LED Lights
- d IPhone Clutch
- Double Heart Hanging Necklace
- Pearl & Crystal Necklace
- Velvet Polar Bear with Necklace
- Velvet Dog with Necklace
- #1 Dad Baseball Clock