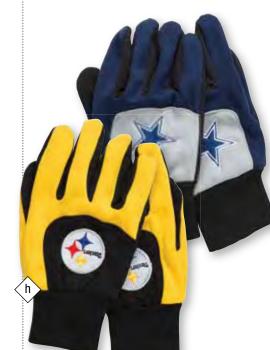

## **PRICE CODE 12** \$5.50 COST

- a Necklace/Earring Set, Assorted IN SPARKLE BOX
- b Grandmother Love and Bond Necklace
- Monster Truck
- Man Cave Wood Sign
- Cocktail Ring in Velvet Box
- Dad's Stuff Ceramic Tray, Boxed
- PetCakes Cupcake Pets Plush
- NFL Gloves Assorted by Region
- Speed Police Transformer Type Set
- Collegiate Photo Frame Assorted by Region