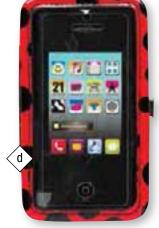

- Kary, ME Gift Shop Chair

- a Mother Silver Heart Spinner Keychain
- Tie Dye Kit
- c Tri-Pod Flashlight with 9 LED Lights
- d IPhone Clutch
- Double Heart Hanging Necklace
- Pearl & Crystal Necklace
- Velvet Polar Bear with Necklace
- Velvet Dog with Necklace
- #1 Dad Baseball Clock