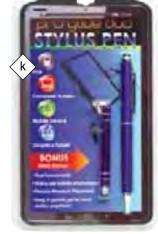

## **PRICE CODE 11** \$4.50 COST

- a NFL/Collegiate Sport Bottle Assorted by Region
- b 2 Pc. Crystal Hearts Necklace in Cow Print Box
- c Dad Deluxe Tool Set
- d Grandpa Deluxe Tool Set
- e Fire Rescue, Police Toy Set
- Ball Earphones by Sentry
- Braided Necklace/Earrings
- Mom Polystone Figurine
- Grandma Polystone Figurine
- NFL 6" Vinyl Football Assorted by Region
- k Pro Glide Stylus Pen Duo
- m Clip On LED Cap Light
- n Wounded Warrior Sport Bottle