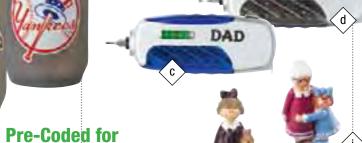

The RED • items are preselected best selling items that will be sent in your order.

a-h Family Ceramic Mugs DAD, MOM, STEP DAD, STEP MOM, GRANDPA, GRANDMA, UNCLE, AUNT

WORLD'S BEST

"Mom!

GRANDPA

World's Best Grandma