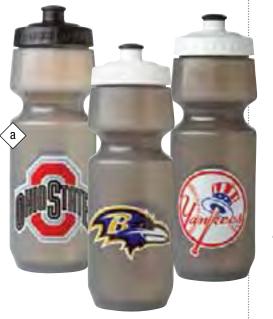

## **PRICE CODE 11** \$4.50 COST

- a NFL/Collegiate Sport Bottle Assorted by Region
- b 2 Pc. Crystal Hearts Necklace in Cow Print Box
- c Dad Deluxe Tool Set
- d Grandpa Deluxe Tool Set
- e Fire Rescue, Police Toy Set
- Ball Earphones by Sentry
- Braided Necklace/Earrings
- Mom Polystone Figurine
- Grandma Polystone Figurine
- NFL 6" Vinyl Football Assorted by Region
- k Pro Glide Stylus Pen Duo
- m Clip On LED Cap Light
- n Wounded Warrior Sport Bottle