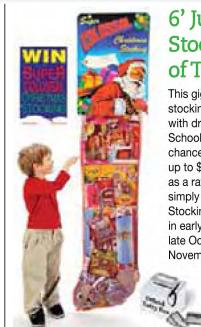

## 6' Jumbo Stocking of Toys

This gigantic stocking comes with drawing slips. Schools can sell chances and make up to \$500 or more as a raffle item, or simply give it away. Stocking is included in early shipment in late October/early November.