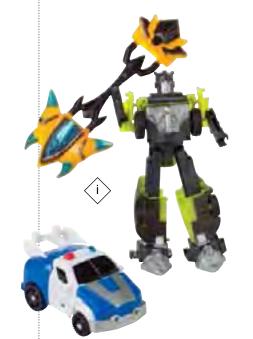

## **PRICE CODE 12** \$5.50 COST

- a Necklace/Earring Set, Assorted IN SPARKLE BOX
- b Grandmother Love and Bond Necklace
- Monster Truck
- Man Cave Wood Sign
- Cocktail Ring in Velvet Box
- Dad's Stuff Ceramic Tray, Boxed
- PetCakes Cupcake Pets Plush
- NFL Gloves Assorted by Region
- Speed Police Transformer Type Set
- Collegiate Photo Frame Assorted by Region