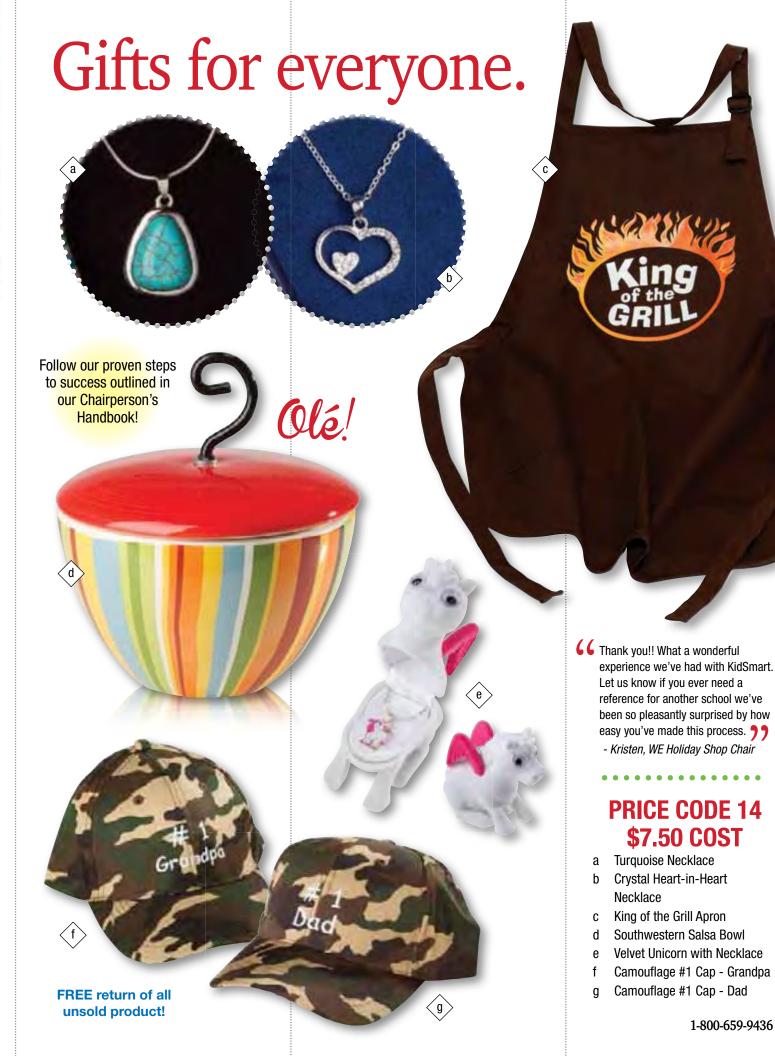

## Gifts for...

- Mom
- Dad
- Brothers
- Sisters

Just wanted to pass on a huge thank you from us! We got all set up today and just love the products!! The room looks great and we can't wait to help our kids shop. We feel so good about everything we have to offer this year. ??

- Kary, ME Gift Shop Chair

- a Mother Silver Heart Spinner Keychain
- Tie Dye Kit
- c Tri-Pod Flashlight with 9 LED Lights
- d IPhone Clutch
- Double Heart Hanging Necklace
- Pearl & Crystal Necklace
- Velvet Polar Bear with Necklace
- Velvet Dog with Necklace
- #1 Dad Baseball Clock