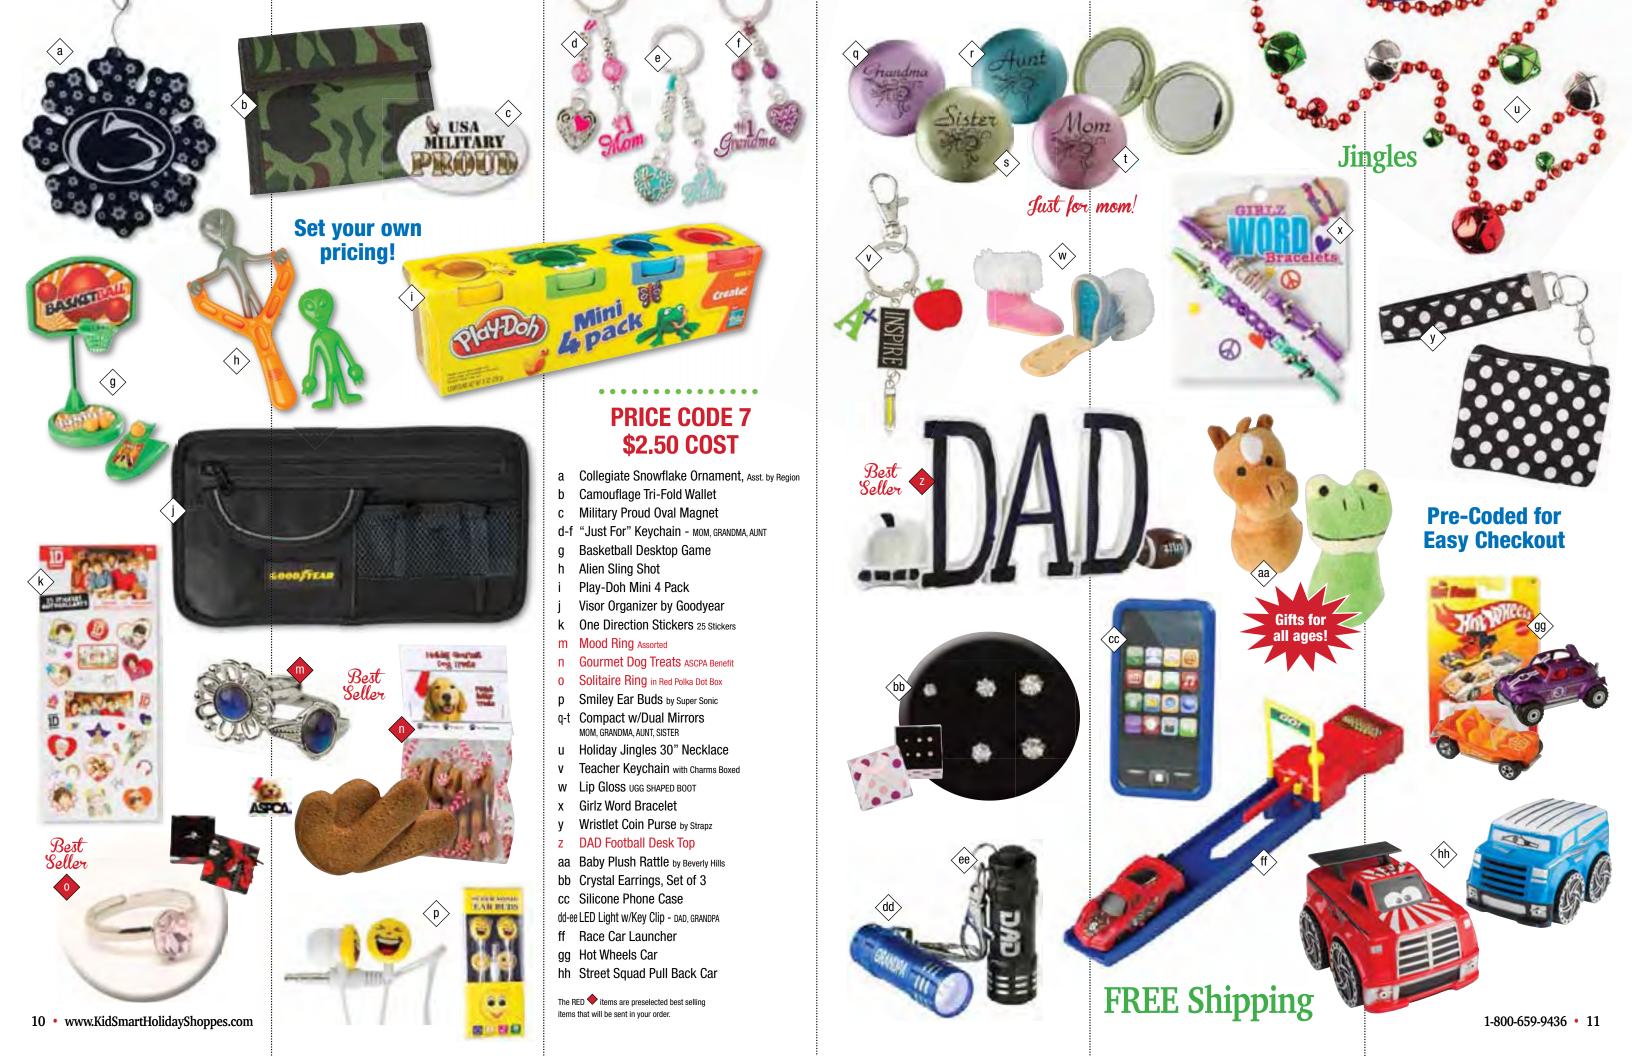

## PRICE CODE 8 \$3.00 COST

- a Collegiate School Pride Sign, Asst. by Region
- b NFL License Plate Ornament, Asst. by Region
- c Snuggie for Small Dog
- d Crystal Ring in Purple Hat Box
- $e\hbox{-}f \ \ Handheld \ Mirror \hbox{--} \hbox{mom, grandma}$
- g Robotic Reading LED Lite
- h NFL 4" Football, Asst. by Region i Camouflage Gloves
- j Bath Lotion & Body Wash Set
- K Fashion Wrist Purse with Snap
- m Gold Cross Necklace
- n NFL/MLB 3D Magnet, Asst. by Region
- o-p Garden Kneeling Pad MOM, GRANDMA
- q Gold Puffed Heart Necklace
- r Glitter Ball Ornament DAD, MOM, GRANDPA, GRANDMA
- s-t Glass Trophy Plaque DAD, GRANDPA
- u NFL/MLB Pen, Set of 2, Asst. by Region
- v 11 Pc. Precision Tool Set
- w Holiday Snowy Water Ball
- x Gold Necklace in Foil Box
- y Glitter Rhinestone Headband
- z-aa Traffic Cone Desk Top DAD, GRANDPA
- bb Emergency Truck by Fun Time

The RED items are preselected best selling items that will be sent in your order.

1-800-659-9436 • 9

**Magnetic!** 

- a #1 Dad Foam Plague
- b All-in-1 Magnetic Jewelry
- NFL Football Keychain Assorted by Region
- Swivel Head Flashlight
- e Wooden Necklace & Bracelet Set
- Motorcycle, Die-Cast Boxed
- Bracelet, Next Generation
- i-k Charm Bracelet MOM, GRANDMA, AUNT