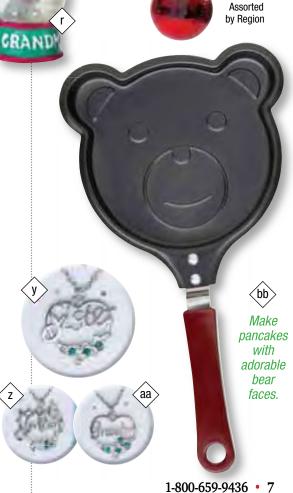

- Snowflake Earrings in Silver Bow Box
- Satin Heart Handbag with Strap
- k Dad Secret Sauce Pot with Wire Handle
- m-n Hispanic Ceramic Mug PAPA, MADRE
- o Americana Tri-Fold Wallet with Belt Chain
- p Snowman Lite-Up **Color Changing Figurine**
- q-r Snowy Water Ball MOM, GRANDMA
- s MLB/NFL Ornaments Assorted by Region
- t Hot Wheels Rev Up
- u-x Aluminum Scan-Proof Wallet GRANDPA. LADIES. UNCLE. DAD
- y-aa Necklace, Silver Filigree/Crystal MOM, GRANDMA, SISTER
- bb Teddy Bear Pancake Pan