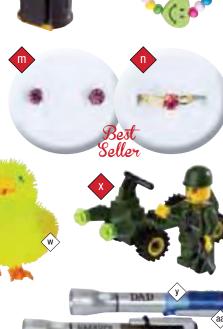

## **PRICE CODE 11** \$4.50 COST

- a NFL/Collegiate Sport Bottle Assorted by Region
- b 2 Pc. Crystal Hearts Necklace in Cow Print Box
- c Dad Deluxe Tool Set
- d Grandpa Deluxe Tool Set
- e Fire Rescue, Police Toy Set
- Ball Earphones by Sentry
- Braided Necklace/Earrings
- Mom Polystone Figurine
- Grandma Polystone Figurine
- NFL 6" Vinyl Football Assorted by Region
- k Pro Glide Stylus Pen Duo
- m Clip On LED Cap Light
- n Wounded Warrior Sport Bottle

The RED • items are preselected best selling items that will be sent in your order.

a-h Family Ceramic Mugs DAD, MOM, STEP DAD, STEP MOM, GRANDPA, GRANDMA, UNCLE, AUNT

WORLD'S BEST

"Mom!

GRANDPA

World's Best Grandma