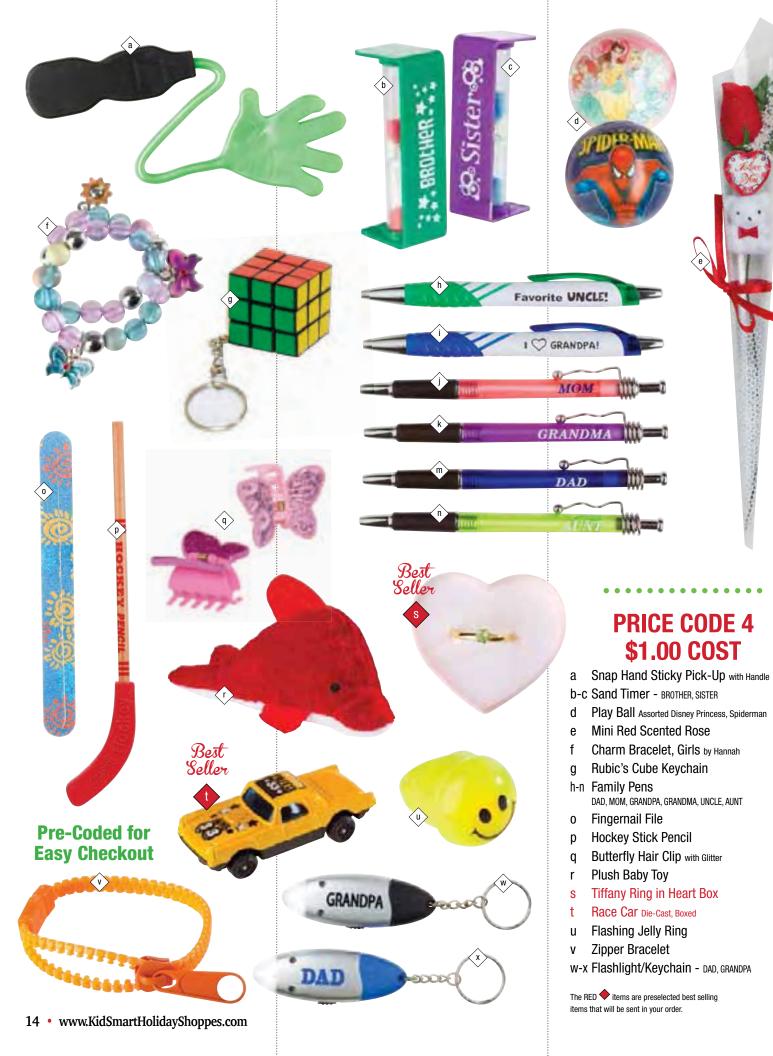

## PRICE CODE 8 \$3.00 COST

- a Collegiate School Pride Sign, Asst. by Region
- b NFL License Plate Ornament, Asst. by Region
- c Snuggie for Small Dog
- d Crystal Ring in Purple Hat Box
- $e\hbox{-}f \ \ Handheld \ Mirror \hbox{--} \hbox{mom, grandma}$
- g Robotic Reading LED Lite
- h NFL 4" Football, Asst. by Region i Camouflage Gloves
- j Bath Lotion & Body Wash Set
- K Fashion Wrist Purse with Snap
- m Gold Cross Necklace
- n NFL/MLB 3D Magnet, Asst. by Region
- o-p Garden Kneeling Pad MOM, GRANDMA
- q Gold Puffed Heart Necklace
- r Glitter Ball Ornament DAD, MOM, GRANDPA, GRANDMA
- s-t Glass Trophy Plaque DAD, GRANDPA
- u NFL/MLB Pen, Set of 2, Asst. by Region
- v 11 Pc. Precision Tool Set
- w Holiday Snowy Water Ball
- x Gold Necklace in Foil Box
- y Glitter Rhinestone Headband
- z-aa Traffic Cone Desk Top DAD, GRANDPA
- bb Emergency Truck by Fun Time

The RED items are preselected best selling items that will be sent in your order.

1-800-659-9436 • 9

**Magnetic!** 

- a #1 Dad Foam Plague
- b All-in-1 Magnetic Jewelry
- NFL Football Keychain Assorted by Region
- Swivel Head Flashlight
- e Wooden Necklace & Bracelet Set
- Motorcycle, Die-Cast Boxed
- Bracelet, Next Generation
- i-k Charm Bracelet MOM, GRANDMA, AUNT