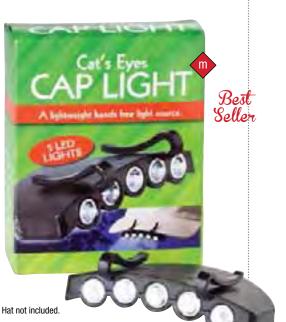

## **PRICE CODE 11** \$4.50 COST

- a NFL/Collegiate Sport Bottle Assorted by Region
- b 2 Pc. Crystal Hearts Necklace in Cow Print Box
- c Dad Deluxe Tool Set
- d Grandpa Deluxe Tool Set
- e Fire Rescue, Police Toy Set
- Ball Earphones by Sentry
- Braided Necklace/Earrings
- Mom Polystone Figurine
- Grandma Polystone Figurine
- NFL 6" Vinyl Football Assorted by Region
- k Pro Glide Stylus Pen Duo
- m Clip On LED Cap Light
- n Wounded Warrior Sport Bottle