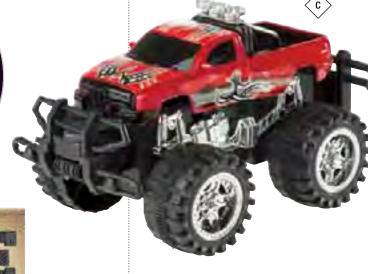

## **PRICE CODE 12** \$5.50 COST

- a Necklace/Earring Set, Assorted IN SPARKLE BOX
- b Grandmother Love and Bond Necklace
- Monster Truck
- Man Cave Wood Sign
- Cocktail Ring in Velvet Box
- Dad's Stuff Ceramic Tray, Boxed
- PetCakes Cupcake Pets Plush
- NFL Gloves Assorted by Region
- Speed Police Transformer Type Set
- Collegiate Photo Frame Assorted by Region