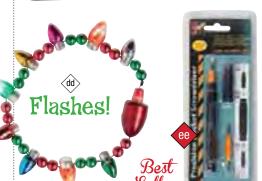

h My Favorite Team Card Pack Assorted MLB/NFL

- m Fashion Earrings
- n Fashion Rings
- o-r Leather FOB Keychain DAD, GRANDPA, BROTHER, UNCLE
- s Crocodile Eggs
- NFL/College Pennants Assorted by Region
- u Tire Slime
- v Dinosaur Play Set in Tube
- w Disco Ducks Flashing Puffer
- x Building Blocks Cars, Lego-Style
- v-aa Pen Light with Cord DAD, GRANDPA, BROTHER,
- bb Teacher Desk Set
- cc Disney Cars Zipper Pencil Case
- dd Holiday Flashing Bracelet
- ee Pocket Tool Set 4-in-1