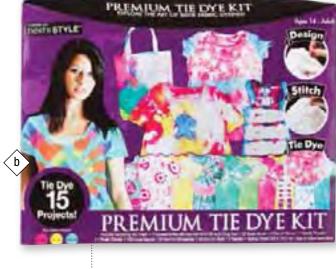

- Kary, ME Gift Shop Chair

- a Mother Silver Heart Spinner Keychain
- Tie Dye Kit
- c Tri-Pod Flashlight with 9 LED Lights
- d IPhone Clutch
- Double Heart Hanging Necklace
- Pearl & Crystal Necklace
- Velvet Polar Bear with Necklace
- Velvet Dog with Necklace
- #1 Dad Baseball Clock