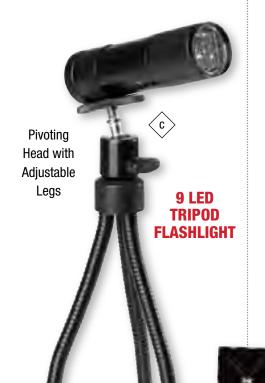

- Kary, ME Gift Shop Chair

- a Mother Silver Heart Spinner Keychain
- Tie Dye Kit
- c Tri-Pod Flashlight with 9 LED Lights
- d IPhone Clutch
- Double Heart Hanging Necklace
- Pearl & Crystal Necklace
- Velvet Polar Bear with Necklace
- Velvet Dog with Necklace
- #1 Dad Baseball Clock