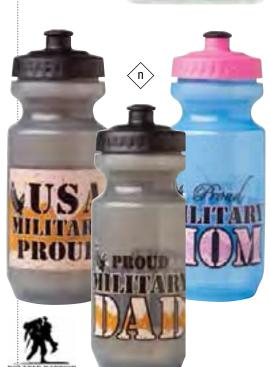

## **PRICE CODE 11** \$4.50 COST

- a NFL/Collegiate Sport Bottle Assorted by Region
- b 2 Pc. Crystal Hearts Necklace in Cow Print Box
- c Dad Deluxe Tool Set
- d Grandpa Deluxe Tool Set
- e Fire Rescue, Police Toy Set
- Ball Earphones by Sentry
- Braided Necklace/Earrings
- Mom Polystone Figurine
- Grandma Polystone Figurine
- NFL 6" Vinyl Football Assorted by Region
- k Pro Glide Stylus Pen Duo
- m Clip On LED Cap Light
- n Wounded Warrior Sport Bottle