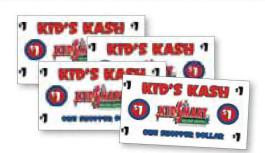

### Kids Kash

Many schools have students who need a little extra "help" in order to participate in the gift shoppe. These \$1 Kids Kash coupons are included in the early shipment of supplies (with the posters, parent letters, etc.) in late October/early November. You can distribute them at your discretion to deserving students. School will deduct any Kids Kash Coupons used from the amount due at the end of the sale.