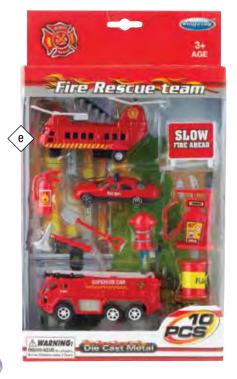

## **PRICE CODE 11** \$4.50 COST

- a NFL/Collegiate Sport Bottle Assorted by Region
- b 2 Pc. Crystal Hearts Necklace in Cow Print Box
- c Dad Deluxe Tool Set
- d Grandpa Deluxe Tool Set
- e Fire Rescue, Police Toy Set
- Ball Earphones by Sentry
- Braided Necklace/Earrings
- Mom Polystone Figurine
- Grandma Polystone Figurine
- NFL 6" Vinyl Football Assorted by Region
- k Pro Glide Stylus Pen Duo
- m Clip On LED Cap Light
- n Wounded Warrior Sport Bottle